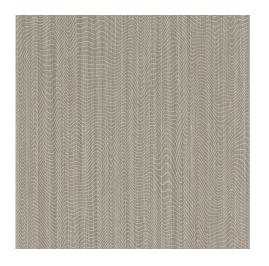

The subtle combination of wavy horizontal lines and understated multi-color verticals create a unique organic texture with visual interest and versatility. The sophisticated palette of 13 resourceful colors provides an appealing answer for multiple interior requirements. Amay is a Type II in-stock pattern. Price Code I

## **AMAY - Taupestone**

Pattern #: USV2-AAY-09 Pattern Color: Taupestone Type: II Weight: 21 Oz Width: 54 Repeat: N/A Random: YES Reversible: YES Packaging: 50 LY Backing: FIBER PAPER Embossing: TAPESTRY Ratings: CLASS A, ASTM-E84 Certifications: CAL1350 LOW VOC